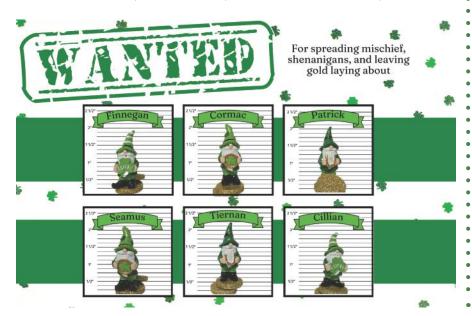

#### Leprechauns on the Loose!

Six little leprechauns have gone into hiding around SQCC. Help us capture these mischief makers and claim your prize! The search begins Saturday, March 1st at 11am and continues until all six have been captured or until Tuesday, March 18th at 7pm.

Kids who successfully capture one can bring them to Leigh Ann's office Tuesday-Saturday to claim a fun prize. All leprechauns will hide where children can find and reach them unassisted. They will NOT be hiding in the locker rooms, restrooms, Fitness Center, Tennis Courts, Pool, Golf Course, Dining Rooms, or in the construction area for Pickleball. Leprechauns are in a baggie with instructions.

Clues will sporadically appear in our social media stories, so keep an eye out for hints to catch the leprechauns. Their photos and which ones have been captured will be posted in the Club Lobby.