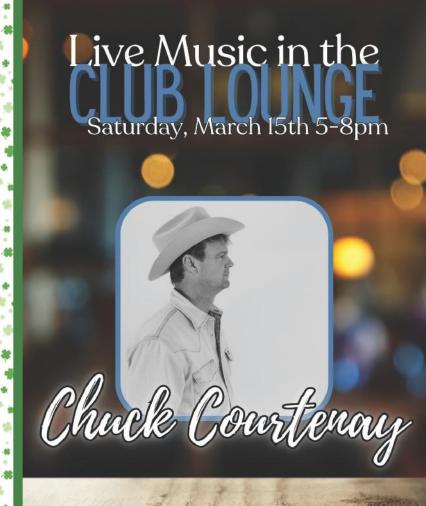

#### Live Music Nights at SQCC

Thurs, Mar. 6<sup>th</sup> - Chuck Courtenay in the Lounge

Sat, Mar. 15th - Chuck Courtenay in the Lounge

Tue, Mar. 18th - The Galway Rogues in the Lounge

Reservations required for Clubhouse Lounge nights. Live Music will be setup in the Lounge next to the bar.